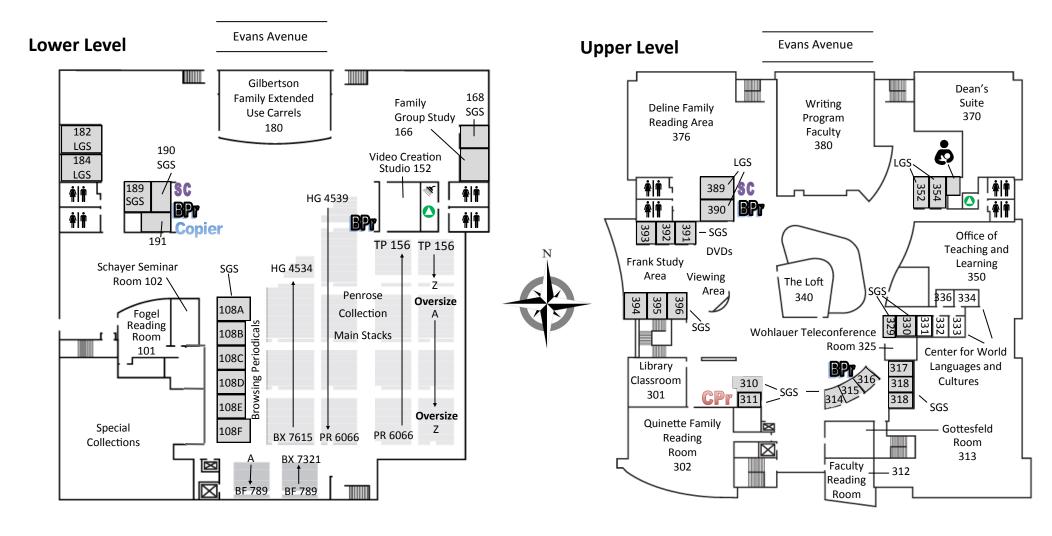

\* Law Collection is concentrated in

the Westminster Law Library,

2255 E. Evans Ave.

303.871.6188

\*\* Music Collection is concentrated

| Large Group<br>Study Rooms (LGS) | Lower Level Rooms:<br>182, 184                       | Upper Level Rooms:<br>389, 390, 352, 354<br>Main Level Room: 212             |
|----------------------------------|------------------------------------------------------|------------------------------------------------------------------------------|
| Small Group<br>Study Rooms (SGS) | Lower Level Rooms:<br>108A - 108F, 168,<br>189 - 191 | Upper Level Rooms:<br>310, 311, 314 - 316, 318,<br>319, 329 - 331, 391 - 396 |

| $\boxtimes$ | Elevators             | CPr    | Color Printer     | 0          | Gender Neutral Restroom |
|-------------|-----------------------|--------|-------------------|------------|-------------------------|
|             | Stairs                | SC     | Scanner           | <b>† †</b> | Restrooms               |
| BPr         | Black & White Printer | Copier | On Lower Level    | Ġ          | Lactation Room          |
| LGS         | Large Group Study     | SGS    | Small Group Study |            | Shower                  |