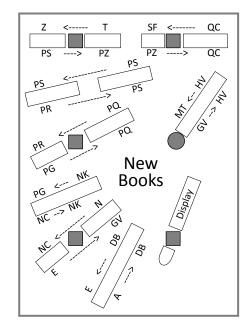

SGS Small Group Study

Shower

Library of **Congress** Classification

- **General Works Philosophy and Religion** History: General
- History: Old World **History: Americas**
- Geography and Anthropology
- Education Music\*\* Ν Fine Arts Literature

**Social Sciences** 

**Political Science** 

н

- Q **General Science** QA QB Astronomy
  - **Math and Computer Science** QC Physics Chemistry
- QD QE Zoology QH-QR **Biological Sciences**
- Medicine Agriculture

S

Т

U

٧

Z

- **Technology and Engineering** Military Science
- **Naval Science Bibliography and Library Science**
- in the Lamont School of Music, Newman Center for the Performing Arts,
  - 2344 E. Iliff Ave. 303.871.6421