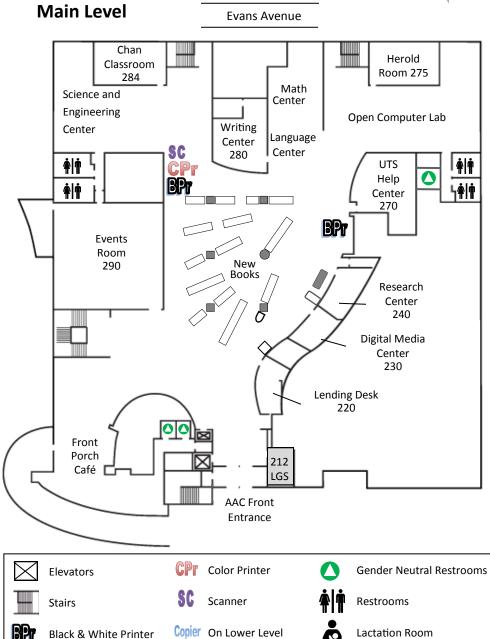

\* Law Collection is concentrated in

the Westminster Law Library,

2255 E. Evans Ave.

303.871.6188

\*\* Music Collection is concentrated

| Large Group<br>Study Rooms (LGS) | Lower Level Rooms:<br>182, 184                       | Upper Level Rooms:<br>389, 390, 352, 354<br>Main Level Room: 212             |
|----------------------------------|------------------------------------------------------|------------------------------------------------------------------------------|
| Small Group<br>Study Rooms (SGS) | Lower Level Rooms:<br>108A - 108F, 168,<br>189 - 191 | Upper Level Rooms:<br>310, 311, 314 - 316, 318,<br>319, 329 - 331, 391 - 396 |

| $\boxtimes$ | Elevators             | CPr    | Color Printer     | 0          | Gender Neutral Restroom |
|-------------|-----------------------|--------|-------------------|------------|-------------------------|
|             | Stairs                | SC     | Scanner           | <b>† †</b> | Restrooms               |
| BPr         | Black & White Printer | Copier | On Lower Level    | Ġ          | Lactation Room          |
| LGS         | Large Group Study     | SGS    | Small Group Study |            | Shower                  |