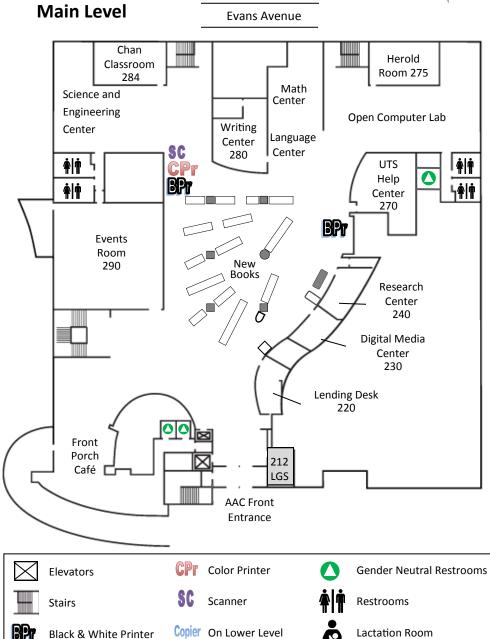

# Main Library at the Anderson Academic Commons

LGS Large Group Study

http://library.du.edu

## **Main Library Hours**

Mon—Thurs: 7am—2am

Fri: 7am—10pm

Sat: 9am—10pm

Sun: 10am—2am

Main Library Lending Desk: 303.871.3707

#### Need research help?

Call the Crossley Research Center at 303-871-2905, select ASK US at <u>library.du.edu</u>, or visit <u>libraryhelp.du.edu</u>

### Questions about borrowing or library access?

Contact the Perlmutter Lending Desk at 303-871-3707

#### **Interested in Special Collections and Archives?**

Contact Special Collections & Archives at 303-871-3428

### **Book and Materials Paging**

The Library will retrieve items for you from the Anderson Academic Commons stacks as well as the Hampden Center off-site storage facility.

Use the "Request It" button to request items in the online catalog at library.du.edu. Most items will be ready for pick up within a few hours. You will receive an email when your items are available.