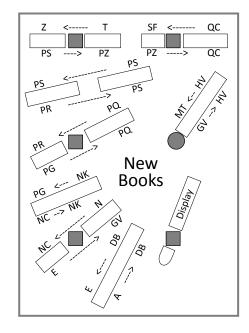

SGS Small Group Study

Shower

Library of **Congress** Classification

- **General Works** Philosophy and Religion
- History: General History: Old World
- **History: Americas**
- Geography and Anthropology

н **Social Sciences Political Science** 