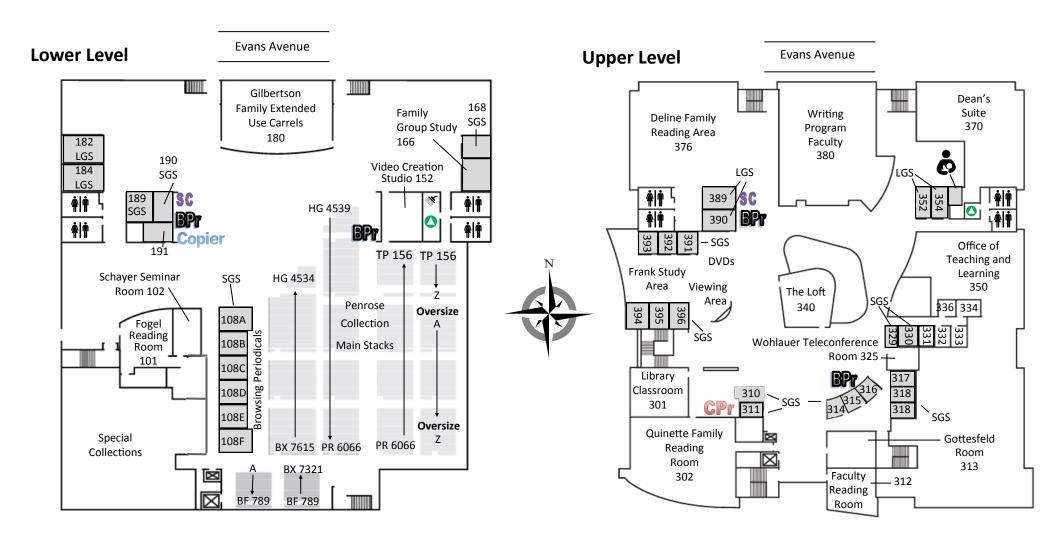

| Large Group<br>Study Rooms (LGS) | Lower Level Rooms:<br>182, 184                       | Upper Level Rooms:<br>389, 390, 352, 354<br>Main Level Room: 212             |
|----------------------------------|------------------------------------------------------|------------------------------------------------------------------------------|
| Small Group<br>Study Rooms (SGS) | Lower Level Rooms:<br>108A - 108F, 168,<br>189 - 191 | Upper Level Rooms:<br>310, 311, 314 - 316, 318,<br>319, 329 - 331, 391 - 396 |