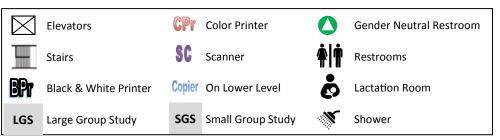

SGS Small Group Study

Shower

Library of **Congress** Classification

- **General Works** Philosophy and Religion
- History: General History: Old World
- **History: Americas**
- Geography and Anthropology

н **Social Sciences Political Science** 