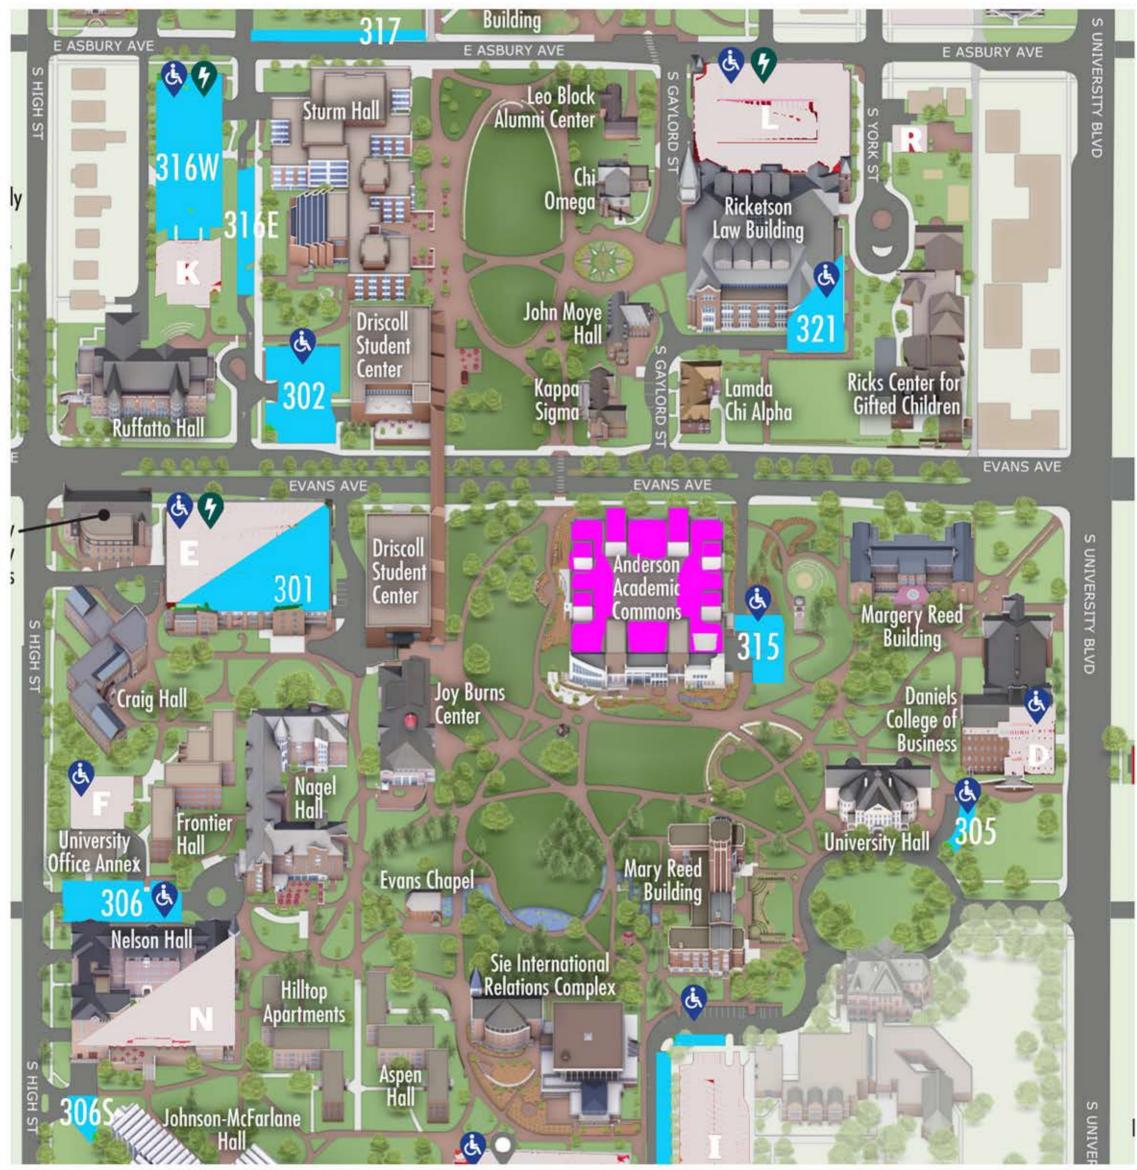

Anderson Academic Commons / DU Main Library is located at 2150 East Evans Ave, Denver, CO 80208 - marked in the center of the map.

The nearest parking garage is Evans Parking Garage, located at 2130 S. High Street (marked as 301, in blue). From I-25 go south on University to Evans Ave. Turn right (west) onto Evans Ave and proceed two blocks to S. High Street. Turn left onto High Street and an immediate left into the garage. Park on the ground level.

Should the garage be full, alternative lots are marked in blue.

The lot closest to Anderson Academic Commons is off of Evans, between High and University (marked as 315, in blue).

Enter the lot while heading East on Evans. Parking here is very limited; accessible parking spaces are available.

Lot 315 is short-term parking only: 1 hour for regular spaces, 3 hours for the accessible parking.

There is a separate, smaller parking meter to pay for the accessible spaces, next to the lamp post.

For all lots and garages on campus, proceed to the pay machine and follow the directions, please be ready to enter your license plate number into the kiosk.

There is limited free 1-hour street parking available on South High Street.